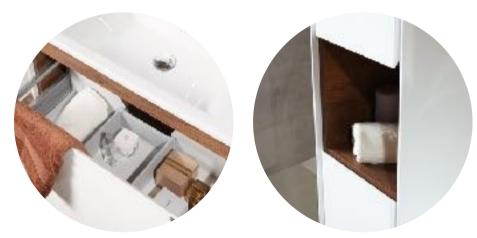

VEGA has a magic wand with its beauty that transformes a bathroom into a perfection. Its high-quality materials and practical functionality define the modern bathroom in 2022.

#### **VEGA®**

Set Bathroom Furniture with Cabinet Down unit+washbasin+up unit+cabinet

Colors: White with woodlook
Dimensions: 653x453 mm & 853x453 mm
+ cabinet: 350x350x1384 mm

Premium Materials such as; 100% PorcelainBasin Matte finished MDF A mirror illuminated from all sides with motion sensor Evoke a sense of elegance in your bathroom with this classic Style vanity unit. This vanity cabinet has room to spare and comes complete with a BOCCHI wide basin and a soft-close drawer to keep your toiletries in check. A coat of primer will prevent colour fade to the body of the unit and keep that soft shade true.