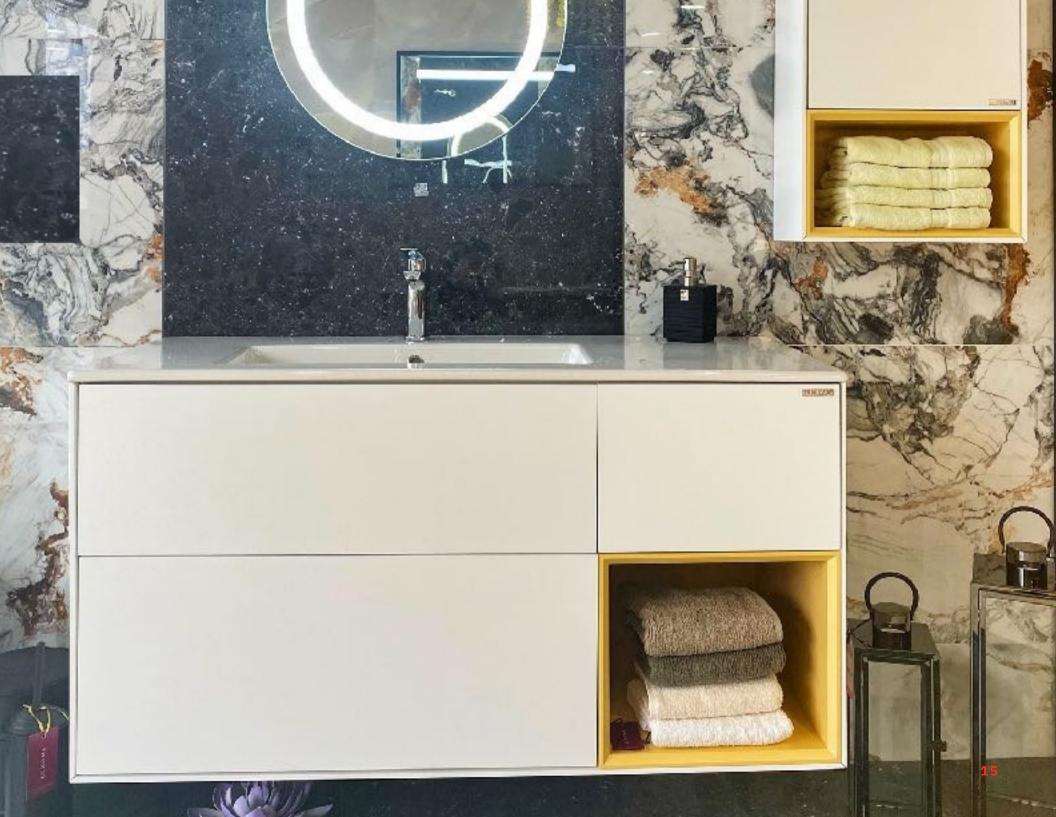

## **ADEA**®

Set Bathroom Furniture with Cabinet Down unit+washbasin+up unit+cabinet

Colors: White, Anthracite and Royal Blue
Dimension: 1200x480 mm
+ cabinet: 417x194x1000 mm

Premium Materials such as;
100% PorcelainBasin
Matte finished MDF
An oval mirror illuminated from all sides
with motion sensor