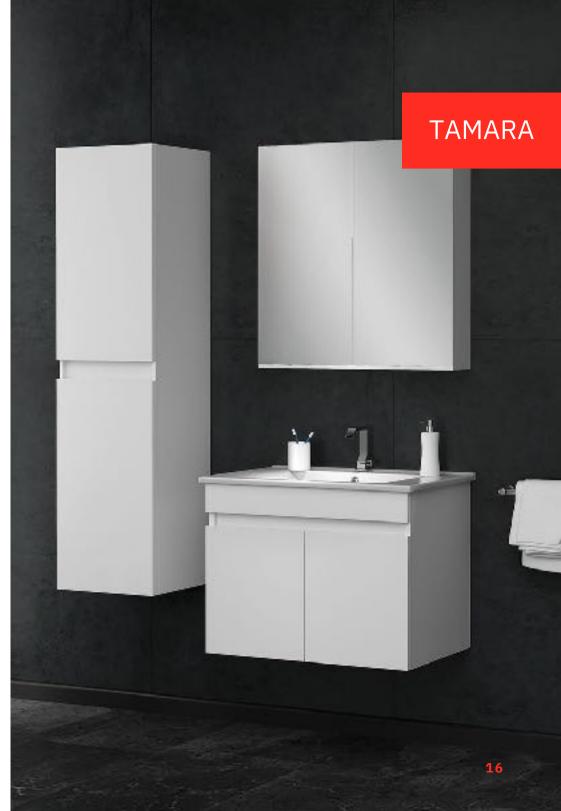

Add elegance to your bathroom with Tamara Vanity. Its tasteful panels in barok create the effect of natural wood. This wall hung vanity unit offers plenty of space inside for tucking away toiletries. Its two doors are soft closing to prevent unpleasant slamming noises and minimise unnecessary wear and tear. The clever internal configuration offers plenty of storage space for your utensils.

#### **TAMARA®**

Set Bathroom Furniture with Cabinet Down unit+washbasin+up unit+cabinet

Colors: White and Barok

Dimensions: 650x450 mm, 850x450 mm &

1200x450 mm

+ cabinet: 350x330x1380 mm

Premium Materials such as; 100% **Porcelain**Basin Matte finished MDF with 2 Door Mirror Cabinet