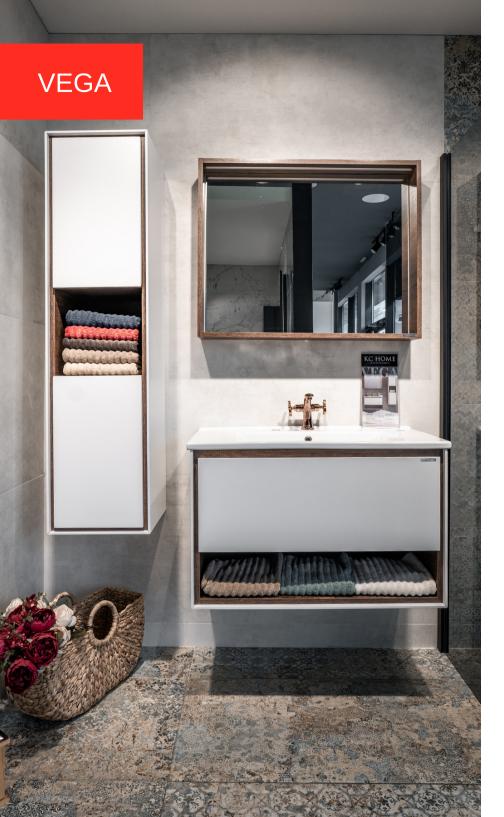

VEGA has a magic wand with its beauty that transformes a bathroom into a perfection. Its high-quality materials and practical functionality define the modern bathroom in 2022.

#### **VEGA®**

Set Bathroom Furniture with Cabinet Down unit+washbasin+up unit+cabinet

Colors: White with woodlook
Dimensions: 653x453 mm & 853x453 mm
+ cabinet: 350x350x1384 mm

Premium Materials such as; 100% PorcelainBasin Matte finished MDF A mirror illuminated from all sides with motion sensor Evoke a sense of elegance in your bathroom with this classic Style vanity unit. This vanity cabinet has room to spare and comes complete with a BOCCHI wide basin and a soft-close drawer to keep your toiletries in check. A coat of primer will prevent colour fade to the body of the unit and keep that soft shade true.