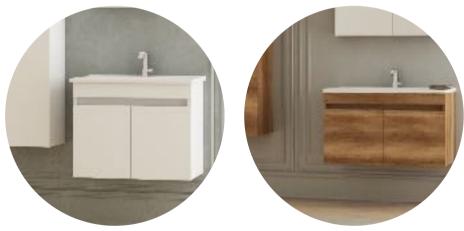

This successful collection stands out due to its excellent design and functionality. The clever internal configuration offers plenty of storage space for your utensils.

## **ADEA**®

Set Bathroom Furniture with Cabinet Down unit+washbasin+up unit+cabinet

Colors: White, Anthracite and Royal Blue
Dimension: 1200x480 mm
+ cabinet: 417x194x1000 mm

Premium Materials such as;
100% PorcelainBasin
Matte finished MDF
An oval mirror illuminated from all sides
with motion sensor