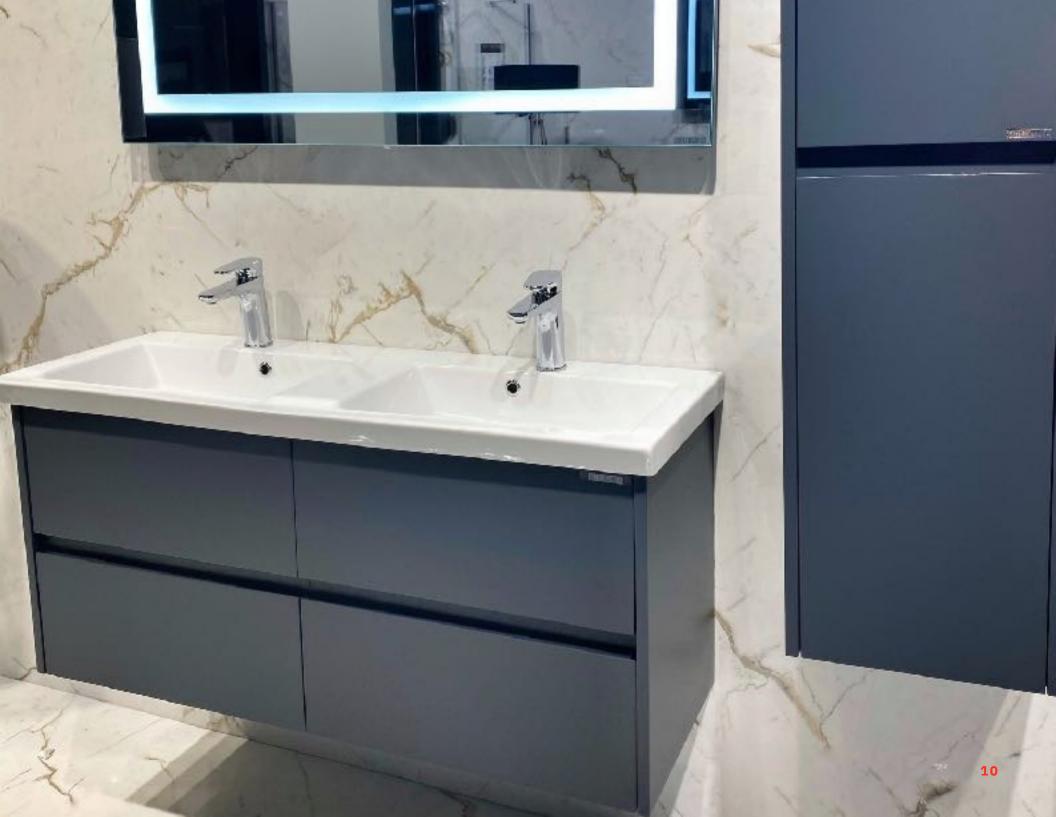

Defined by a delicate elegance; IRIS creates a welcoming living space of timeless beauty. Decide for a bathroom that knows how to unite classical shapes, high-quality materials and practical functionality in a modern way.

#### **IRIS®**

Set Bathroom Furniture with Cabinet Down unit+washbasin+up unit+cabinet

Colors: White and Anthracite

Dimensions: 653x453 mm, 853x453 mm & 1203x453 mm

+ cabinet: 350x330x1386 mm

Premium Materials such as; 100% **Porcelain**Basin Matte finished MDF A mirror illuminated from all sides with motion sensor