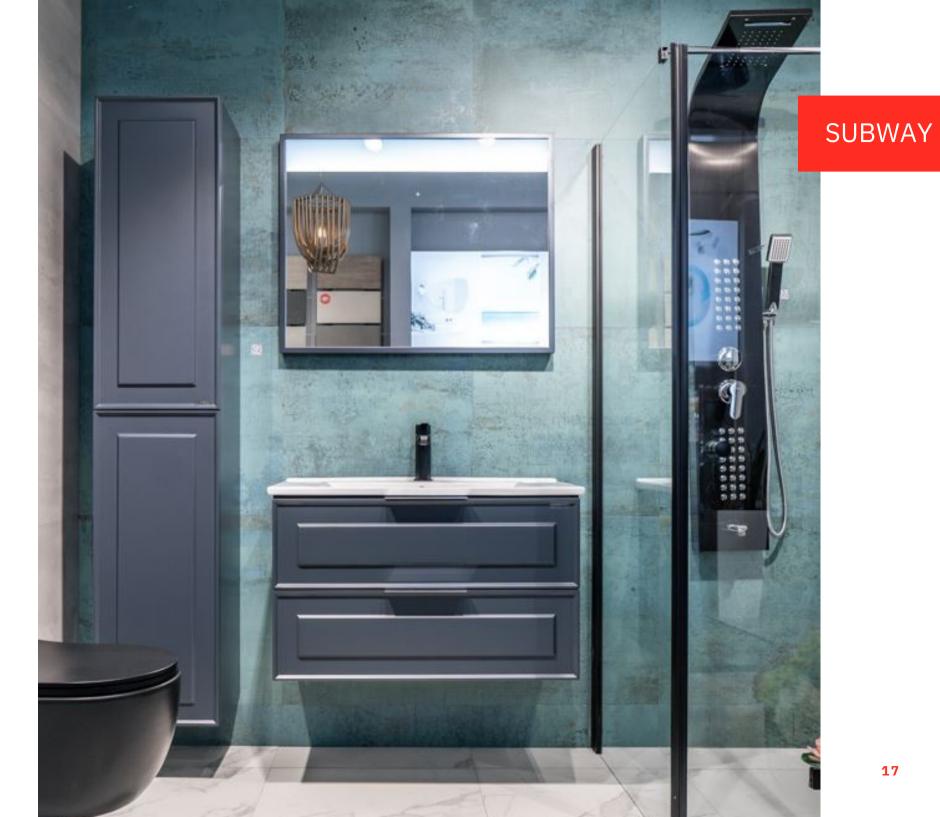

as;
100% PorcelainBasin
Matte finished MDF
An oval mirror illuminated from all sides
with motion sensor





Add elegance to your bathroom with Tamara Vanity. Its tasteful panels in barok create the effect of natural wood. This wall hung vanity unit offers plenty of space inside for tucking away toiletries. Its two doors are soft closing to prevent unpleasant slamming noises and minimise unnecessary wear and tear. The clever internal configuration offers plenty of storage space for your utensils.

#### **TAMARA®**

Set Bathroom Furniture with Cabinet Down unit+washbasin+up unit+cabinet

Colors: White and Barok

Dimensions: 650x450 mm, 850x450 mm &

1200x450 mm

+ cabinet: 350x330x1380 mm



Premium Materials such as; 100% **Porcelain**Basin Matte finished MDF with 2 Door Mirror Cabinet