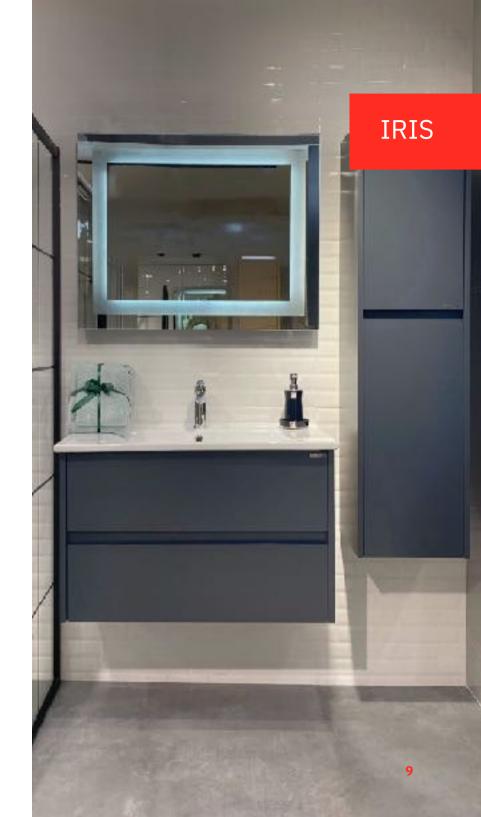

Defined by a delicate elegance; IRIS creates a welcoming living space of timeless beauty. Decide for a bathroom that knows how to unite classical shapes, high-quality materials and practical functionality in a modern way.

#### **IRIS®**

Set Bathroom Furniture with Cabinet Down unit+washbasin+up unit+cabinet

Colors: White and Anthracite

Dimensions: 653x453 mm, 853x453 mm & 1203x453 mm

+ cabinet: 350x330x1386 mm

Premium Materials such as; 100% **Porcelain**Basin Matte finished MDF A mirror illuminated from all sides with motion sensor