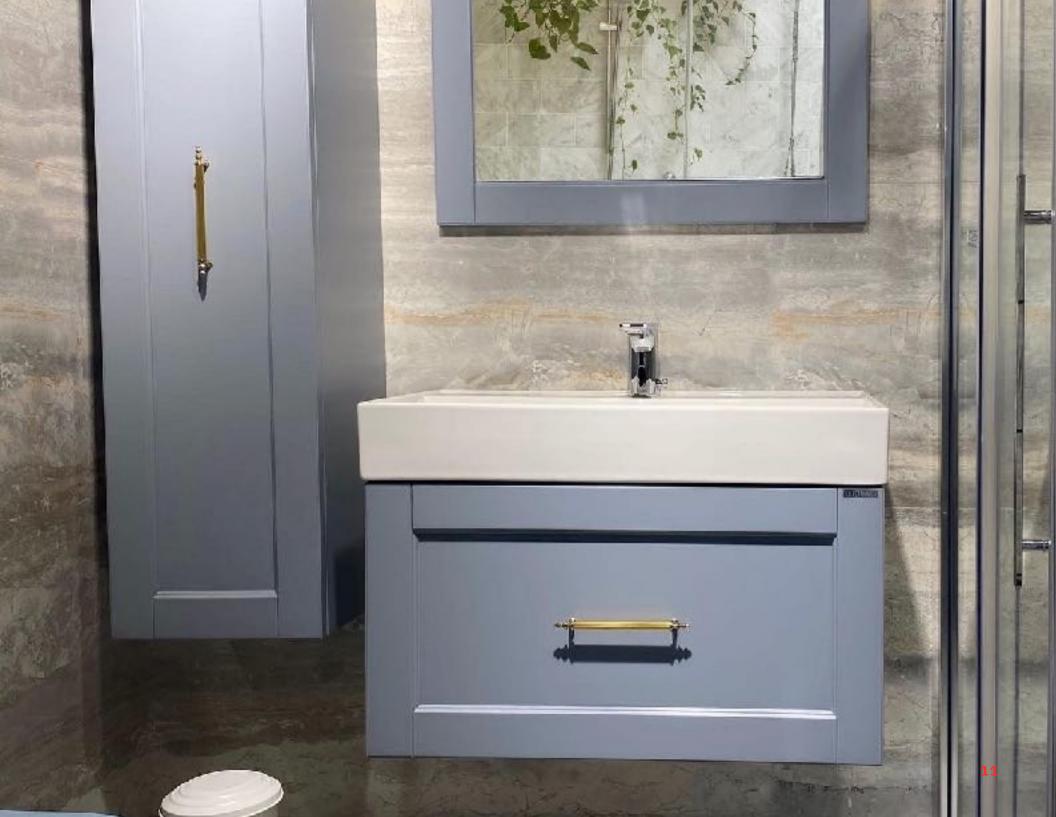

#### **STYLE®**

Set Bathroom Furniture with Cabinet Down unit+washbasin+up unit+cabinet

Colors: White and Grey

Dimensions: 813x465 mm + cabinet: 350x357x1375 mm

Premium Materials such as; BOCCHI 100% **Porcelain**Basin Matte finished MDF & framed mirror