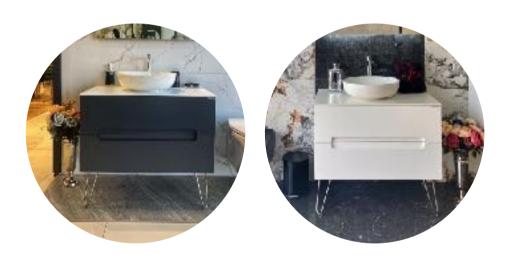

### **MADOX®**

Set Bathroom Furniture with Cabinet Down unit+washbasin+up unit+cabinet

Colors: White, Anthracite and Royal Green
Dimensions: 650x520 mm & 850x520 mm
+ cabinet: 350x350x1600 mm

Premium Materials such as; BOCCHI 100% **Porcelain**Basin Matte finished MDF A mirror illuminated from all sides with motion sensor