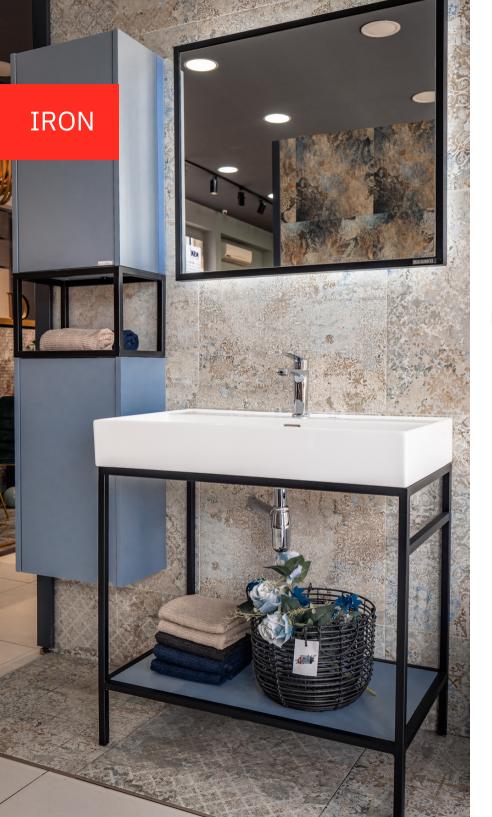

IRON's puristic bold design gives you the freedom to express your personality. In this look, the IRON's slim BOCCHI washbasins become super eye-catchers. Combined with warm colours and materials, giving rise to an exciting contrast in the bathroom, which makes us feel homely.

## **IRON®**

Set Bathroom Furniture with Cabinet Down unit+washbasin+up unit+cabinet

Color: Natural Wood and Black Iron
Dimensions: 813x465 mm, 1030x484 mm & 1224x477 mm
+ cabinet: 400x240x1600 mm

Premium Materials such as;
BOCCHI 100% **Porcelain**Basin
Matte finished MDF
A mirror illuminated from above
with motion sensor