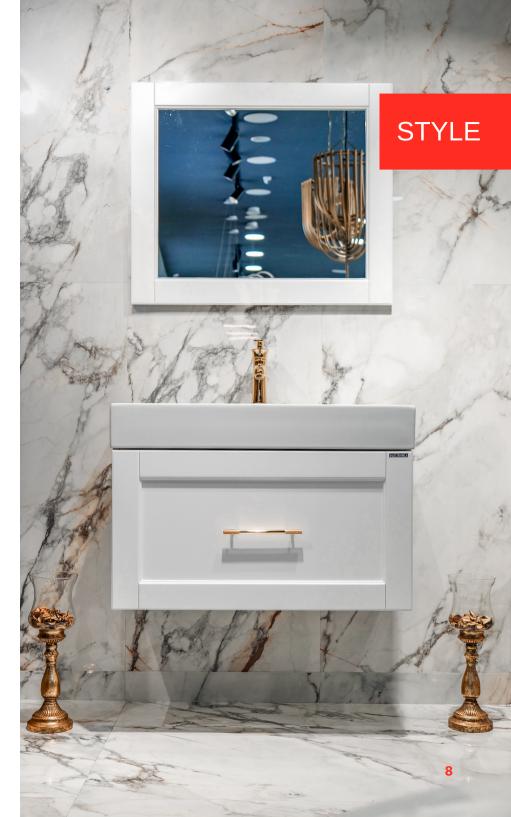

#### **STYLE®**

Set Bathroom Furniture with Cabinet Down unit+washbasin+up unit+cabinet

Colors: White and Grey

Dimensions: 813x465 mm + cabinet: 350x357x1375 mm

Premium Materials such as; BOCCHI 100% **Porcelain**Basin Matte finished MDF & framed mirror