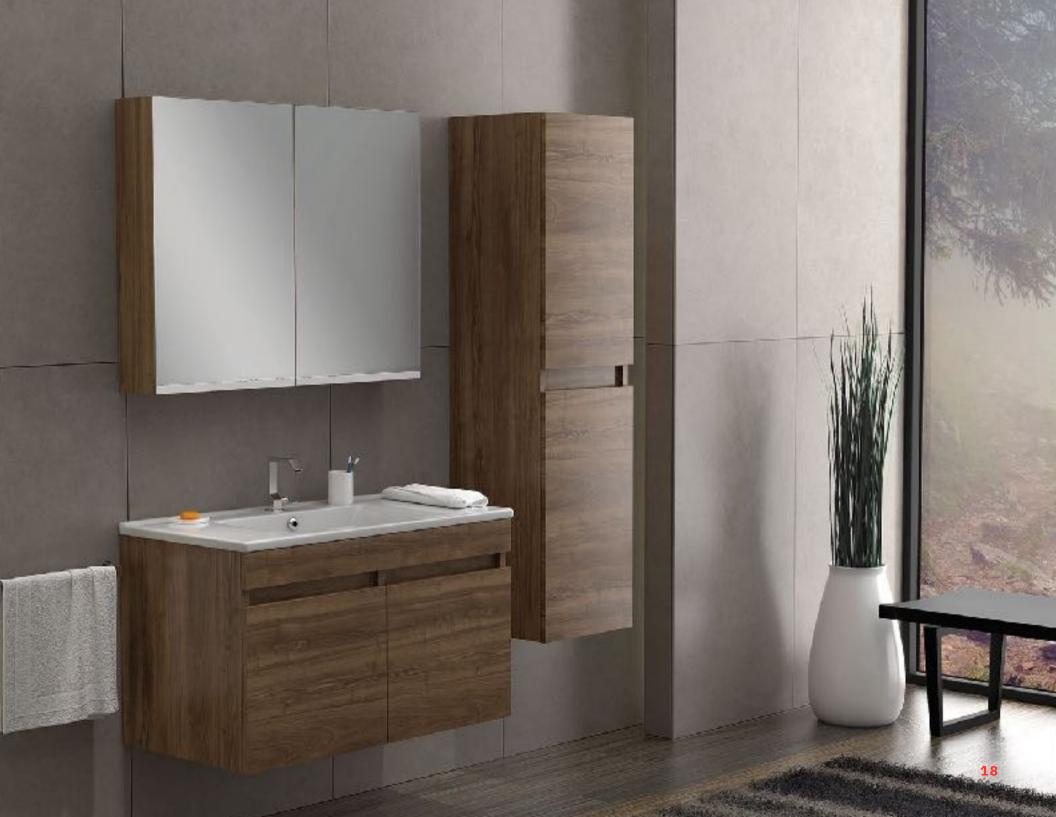

## **IRON®**

Set Bathroom Furniture with Cabinet Down unit+washbasin+up unit+cabinet

Color: Natural Wood and Black Iron
Dimensions: 813x465 mm, 1030x484 mm & 1224x477 mm
+ cabinet: 400x240x1600 mm

Premium Materials such as;
BOCCHI 100% **Porcelain**Basin
Matte finished MDF
A mirror illuminated from above
with motion sensor

IRON's puristic bold design gives you the freedom to express your personality. In this look, the IRON's slim BOCCHI washbasins become super eye-catchers. Combined with warm colours and materials, giving rise to an exciting contrast in the bathroom, which makes us feel homely.