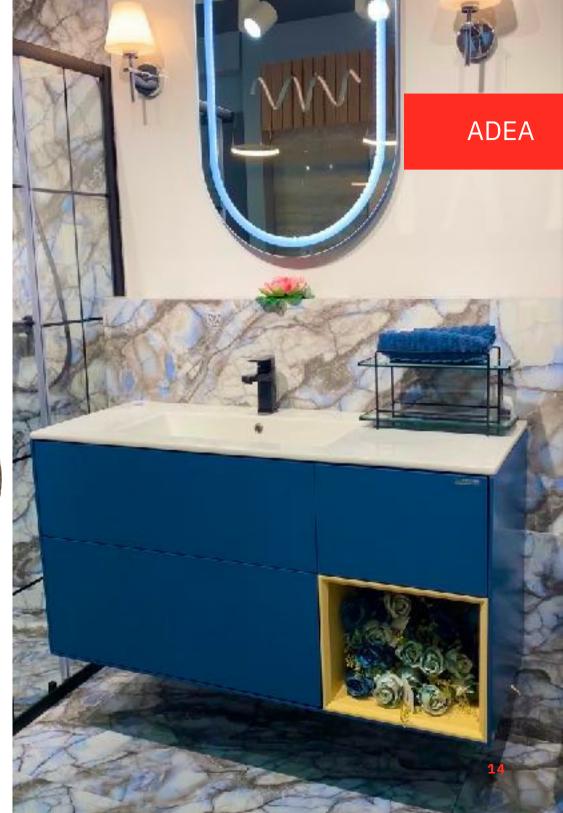

This successful collection stands out due to its excellent design and functionality. The clever internal configuration offers plenty of storage space for your utensils.

## **ADEA**®

Set Bathroom Furniture with Cabinet Down unit+washbasin+up unit+cabinet

Colors: White, Anthracite and Royal Blue
Dimension: 1200x480 mm
+ cabinet: 417x194x1000 mm

Premium Materials such as;
100% PorcelainBasin
Matte finished MDF
An oval mirror illuminated from all sides
with motion sensor