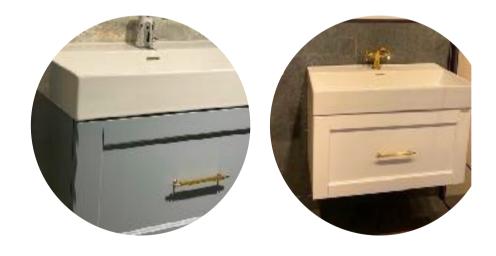

#### **STYLE®**

Set Bathroom Furniture with Cabinet Down unit+washbasin+up unit+cabinet

Colors: White and Grey

Dimensions: 813x465 mm + cabinet: 350x357x1375 mm

Premium Materials such as; BOCCHI 100% **Porcelain**Basin Matte finished MDF & framed mirror