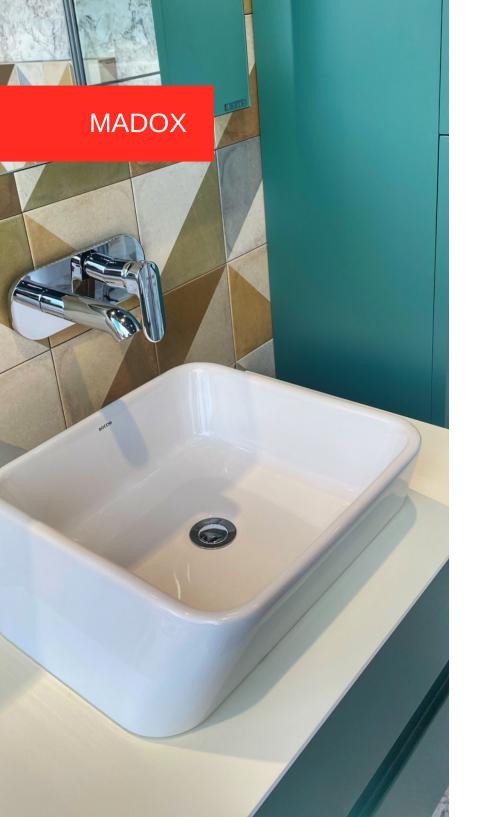

### **MADOX®**

Set Bathroom Furniture with Cabinet Down unit+washbasin+up unit+cabinet

Colors: White, Anthracite and Royal Green
Dimensions: 650x520 mm & 850x520 mm
+ cabinet: 350x350x1600 mm

Premium Materials such as; BOCCHI 100% **Porcelain**Basin Matte finished MDF A mirror illuminated from all sides with motion sensor