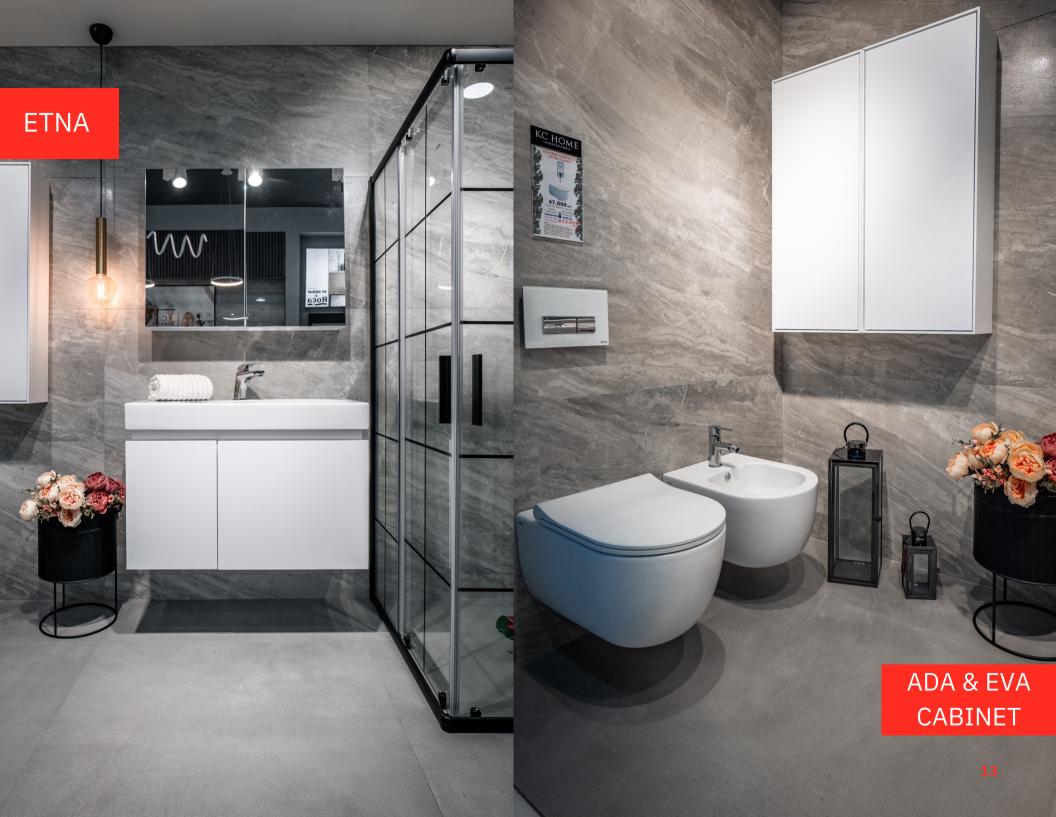

m, 853x453 mm & 1203x453 mm

+ cabinet: 350x330x1386 mm



Premium Materials such as; 100% **Porcelain**Basin Matte finished MDF A mirror illuminated from all sides with motion sensor







IRON's puristic bold design gives you the freedom to express your personality. In this look, the IRON's slim BOCCHI washbasins become super eye-catchers. Combined with warm colours and materials, giving rise to an exciting contrast in the bathroom, which makes us feel homely.

## **IRON®**

Set Bathroom Furniture with Cabinet Down unit+washbasin+up unit+cabinet

Color: Natural Wood and Black Iron
Dimensions: 813x465 mm, 1030x484 mm & 1224x477 mm
+ cabinet: 400x240x1600 mm



Premium Materials such as;
BOCCHI 100% **Porcelain**Basin
Matte finished MDF
A mirror illuminated from above
with motion sensor



This successful collection stands out due to its excellent design and functionality. The clever internal configuration offers plenty of storage space for your utensils.

## **ADEA**®

Set Bathroom Furniture with Cabinet Down unit+washbasin+up unit+cabinet

Colors: White, Anthracite and Royal Blue
Dimension: 1200x480 mm
+ cabinet: 417x194x1000 mm





Premium Materials such as;
100% PorcelainBasin
Matte finished MDF
An oval mirror illuminated from all sides
with motion sensor





Add elegance to your bathroom with Tamara Vanity. Its tasteful panels in barok create the effect of natural wood. This wall hung vanity unit offers plenty of space inside for tucking away toiletries. Its two doors are soft closing to prevent unpleasant slamming noises and minimise unnecessary wear and tear. The