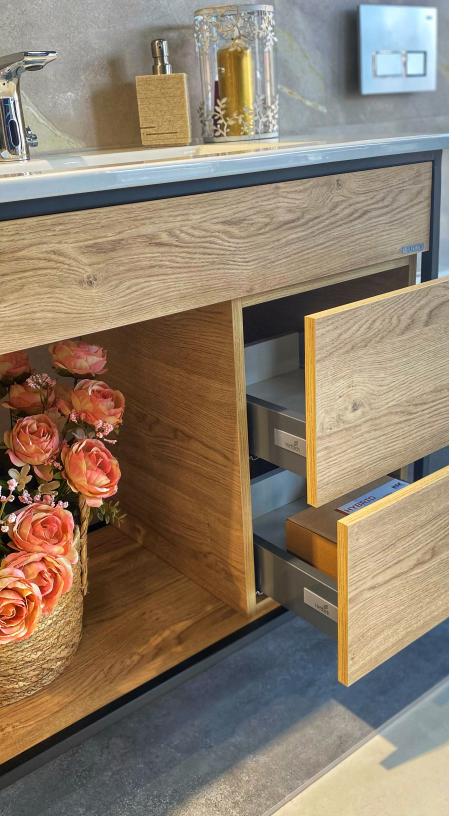

IRON's puristic bold design gives you the freedom to express your personality. In this look, the IRON's slim BOCCHI washbasins become super eye-catchers. Combined with warm colours and materials, giving rise to an exciting contrast in the bathroom, which makes us feel homely.

### **IRON®**

Set Bathroom Furniture with Cabinet Down unit+washbasin+up unit+cabinet

Color: Natural Wood and Black Iron
Dimensions: 800x480 mm, 1000x480 mm & 1200x480 mm
+ cabinet: 400x245x1600 mm

Premium Materials such as;
BOCCHI 100% **Porcelain**Basin
Matte finished MDF
A mirror illuminated from above
with motion sensor