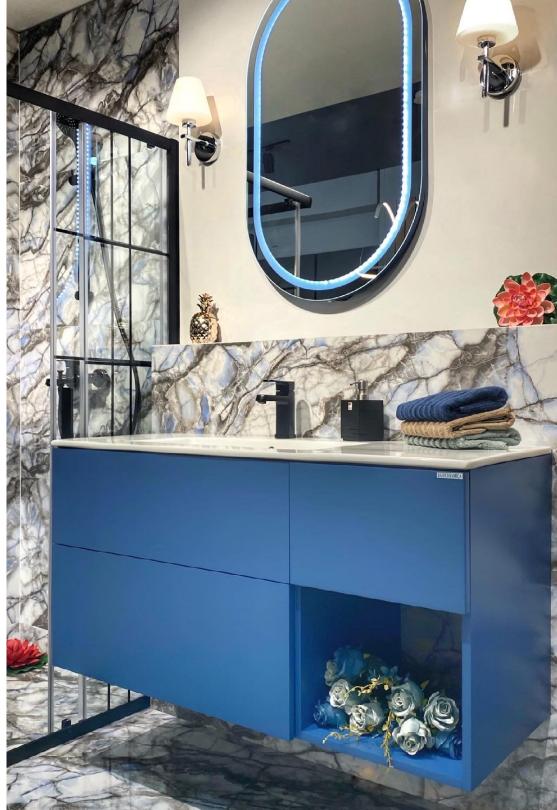

This successful collection stands out due to its excellent design and functionality. The clever internal configuration offers plenty of storage space for your utensils.

## **ADELEA®**

Set Bathroom Furniture with Cabinet Down unit+washbasin+up unit+cabinet

Colors: White, Anthracite and Royal Blue
Dimension: 1200x480 mm
+ cabinet: 400x220x1000 mm

Premium Materials such as;
100% **Porcelain**Basin
Matte finished MDF
An oval mirror illuminated from all sides
with motion sensor