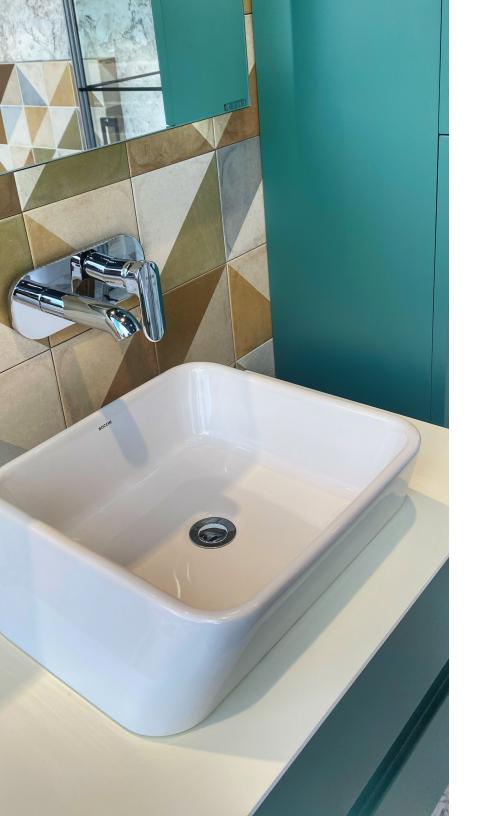

Its sophisticated outlines create a luxurious and relaxing atmosphere. Versatile bathroom furniture lending itself to a wide range of combinations, colors and clever features.

### **MADOX®**

Set Bathroom Furniture with Cabinet
Down unit+washbasin+up unit+cabinet

Colors: White, Anthracite and Royal Green Dimensions: 650x520 mm & 850x520 mm + cabinet: 350x350x1600 mm

Premium Materials such as;
BOCCHI 100% **Porcelain**Basin
Matte finished MDF
A mirror illuminated from all sides
with motion sensor