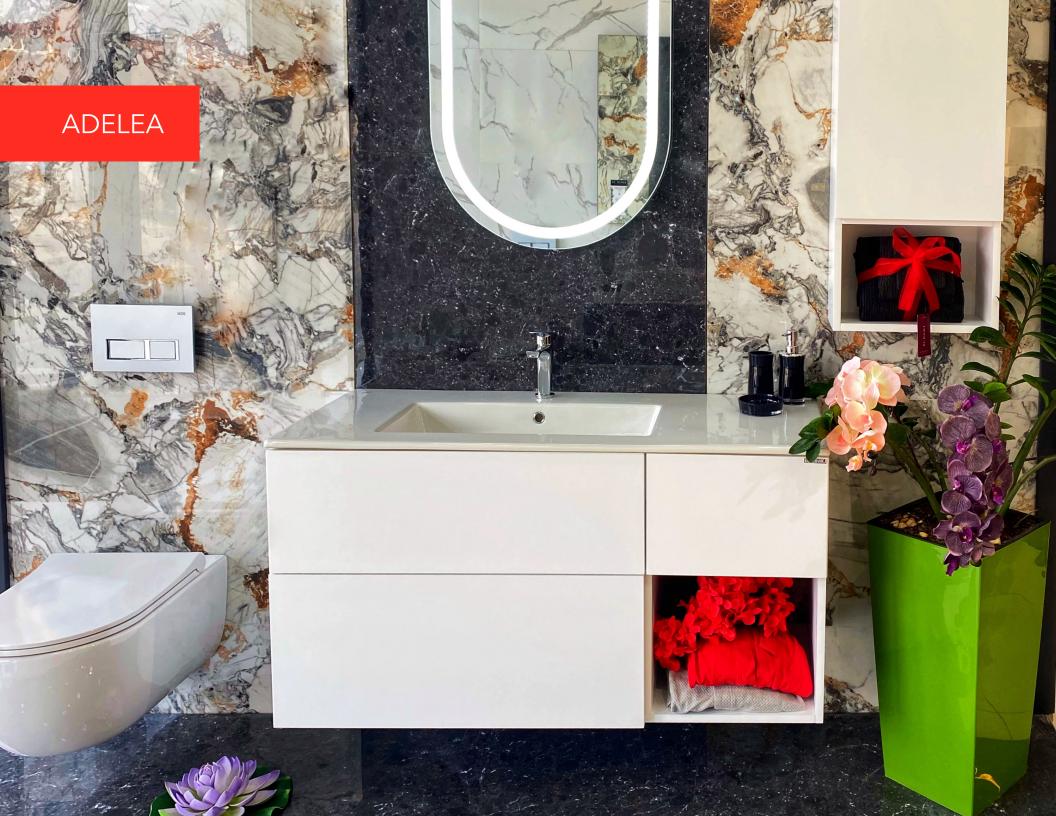

This successful collection stands out due to its excellent design and functionality. The clever internal configuration offers plenty of storage space for your utensils.

## **ADELEA®**

Set Bathroom Furniture with Cabinet Down unit+washbasin+up unit+cabinet

Colors: White, Anthracite and Royal Blue
Dimension: 1200x480 mm
+ cabinet: 400x220x1000 mm

Premium Materials such as;
100% **Porcelain**Basin
Matte finished MDF
An oval mirror illuminated from all sides
with motion sensor