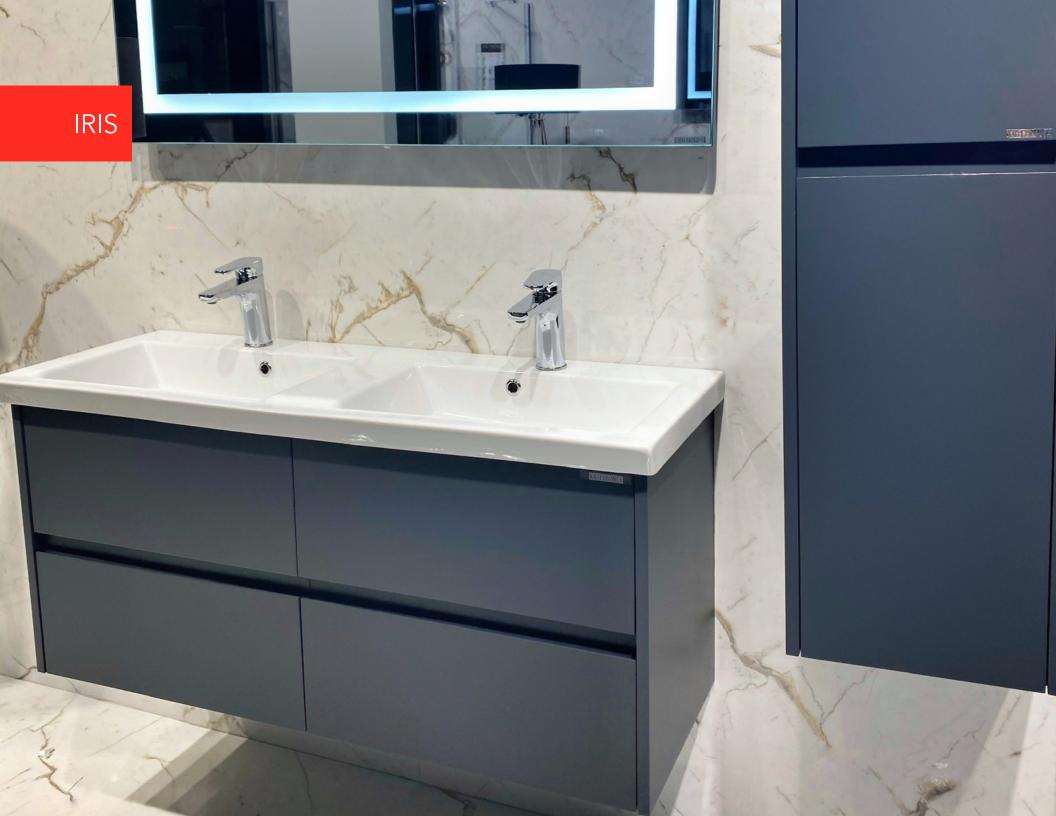

Defined by a delicate elegance; IRIS creates a welcoming living space of timeless beauty. Decide for a bathroom that knows how to unite classical shapes, high-quality materials and practical functionality in a modern way.

### **IRIS®**

Set Bathroom Furniture with Cabinet
Down unit+washbasin+up unit+cabinet

Colors: White and Anthracite
Dimensions: 650x450 mm, 850x450 mm & 1200x450 mm
+ cabinet: 350x330x1380 mm

Premium Materials such as; 100% **Porcelain**Basin Matte finished MDF A mirror illuminated from all sides with motion sensor