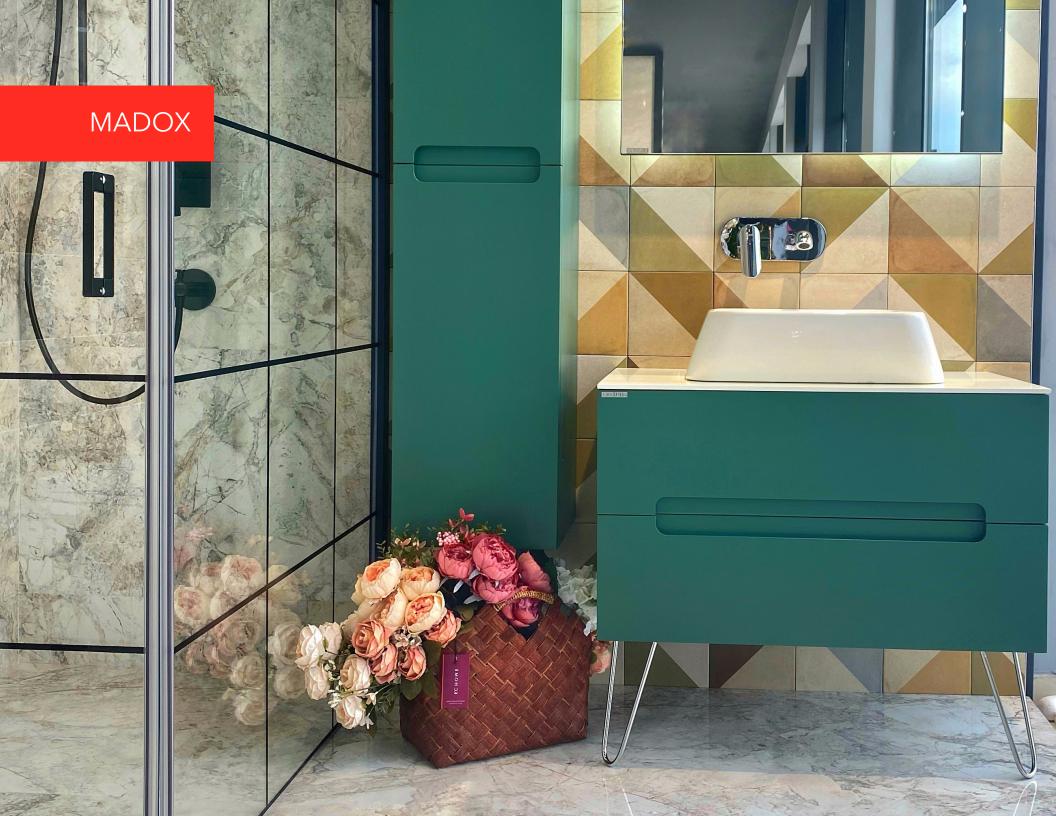

Its sophisticated outlines create a luxurious and relaxing atmosphere. Versatile bathroom furniture lending itself to a wide range of combinations, colors and clever features.

### **MADOX®**

Set Bathroom Furniture with Cabinet
Down unit+washbasin+up unit+cabinet

Colors: White, Anthracite and Royal Green Dimensions: 650x520 mm & 850x520 mm + cabinet: 350x350x1600 mm

Premium Materials such as;
BOCCHI 100% **Porcelain**Basin
Matte finished MDF
A mirror illuminated from all sides
with motion sensor