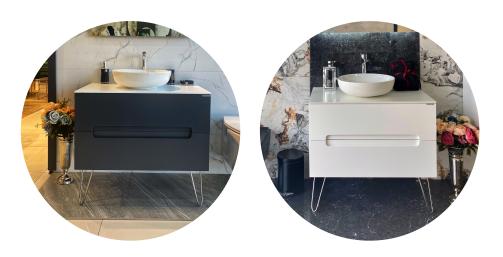

### **MADOX®**

Set Bathroom Furniture with Cabinet
Down unit+washbasin+up unit+cabinet

Colors: White, Anthracite and Royal Green Dimensions: 650x520 mm & 850x520 mm + cabinet: 350x350x1600 mm

Premium Materials such as;
BOCCHI 100% **Porcelain**Basin
Matte finished MDF
A mirror illuminated from all sides
with motion sensor