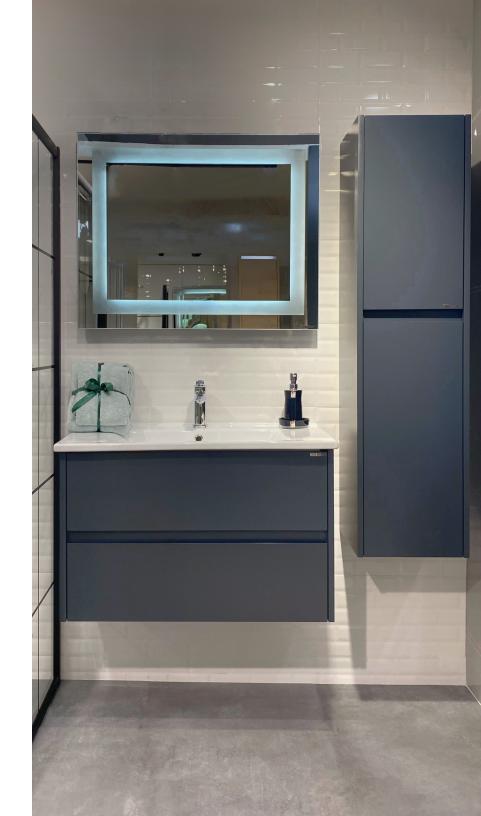

Defined by a delicate elegance; IRIS creates a welcoming living space of timeless beauty. Decide for a bathroom that knows how to unite classical shapes, high-quality materials and practical functionality in a modern way.

### **IRIS®**

Set Bathroom Furniture with Cabinet
Down unit+washbasin+up unit+cabinet

Colors: White and Anthracite
Dimensions: 650x450 mm, 850x450 mm & 1200x450 mm
+ cabinet: 350x330x1380 mm

Premium Materials such as; 100% **Porcelain**Basin Matte finished MDF A mirror illuminated from all sides with motion sensor