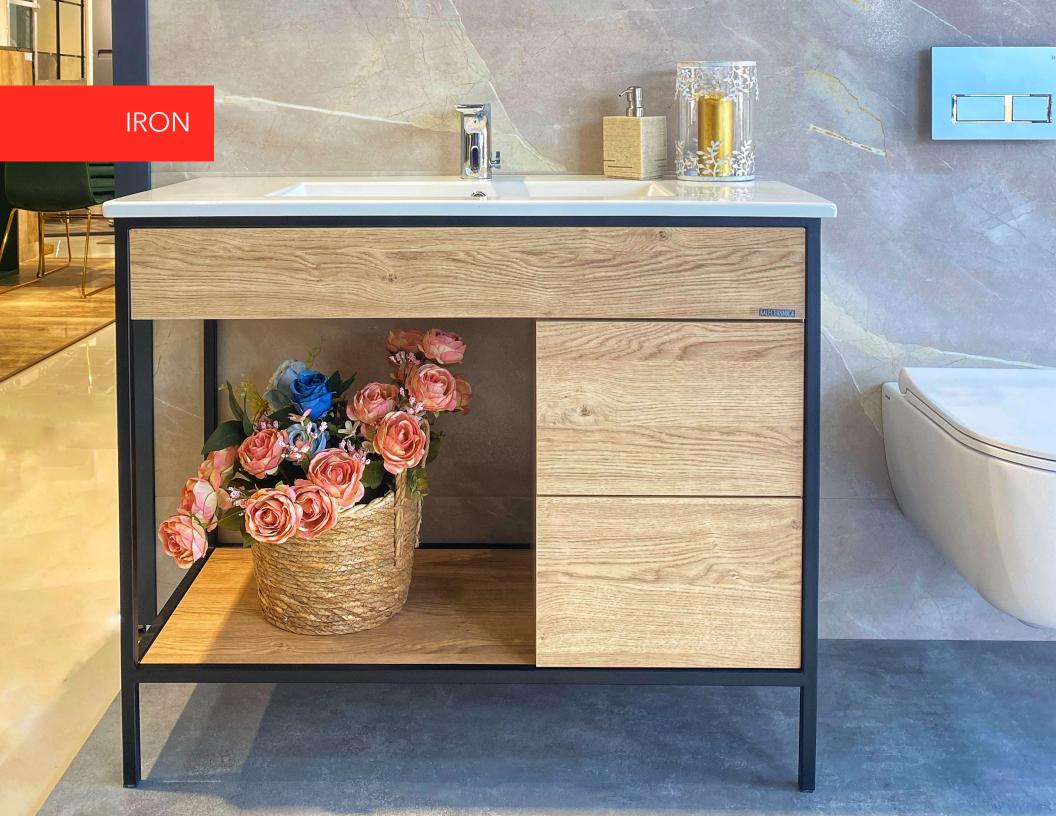

IRON's puristic bold design gives you the freedom to express your personality. In this look, the IRON's slim BOCCHI washbasins become super eye-catchers. Combined with warm colours and materials, giving rise to an exciting contrast in the bathroom, which makes us feel homely.

### **IRON®**

Set Bathroom Furniture with Cabinet Down unit+washbasin+up unit+cabinet

Color: Natural Wood and Black Iron
Dimensions: 800x480 mm, 1000x480 mm & 1200x480 mm
+ cabinet: 400x245x1600 mm

Premium Materials such as;
BOCCHI 100% **Porcelain**Basin
Matte finished MDF
A mirror illuminated from above
with motion sensor